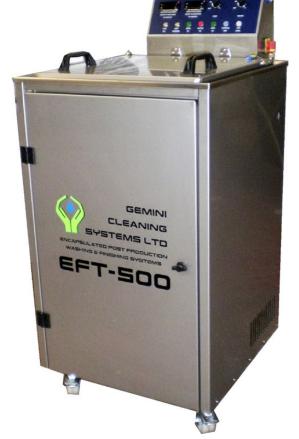

## ENCAPSULATED FINISHING TANK

## FDM PRINTERS

The EFT-500-1 & 2 have been develop to be used specifically with Fortus 380mc/450mc FDM 3D printers to efficiently remove the support material from the print in a cost effective way with innovating cleaning systems incorporating the very latest technologies and incorporating as standard the highest possible safety operational standards & protocols.

The machines are manufactured in high grade stainless steel with industrial casters and employ the very latest innovations in insulation materials keeping more constant regulated temperature inside the tank).

The EFT 500-1 will operate off a standard

13 amp 220-230 v supply.

The EFT 500-2 requires a 20 amp 220-230 v supply.

Tank volume: 120 lt

Temperature range: ambient—90\*

Maximum external size: H1270 D 800 W 610 mm

Internal basket: 420 x 420 x 380 mm

Very high flow magnetically driven pump with

variable pressure/flow controls

High & low level tank fluid level censers within the tank Safety switch isolating the machine if the lid is raised.