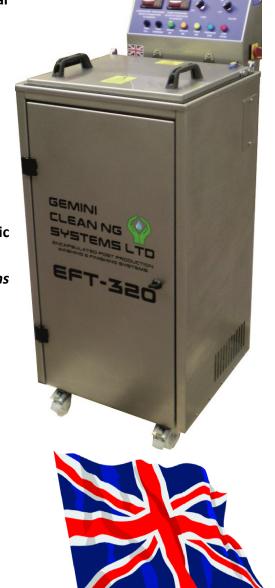

## ENCAPSULATED FINISHING TANK FOR THE NEW 'F370' FDM PRINTERS

The EFT-320 has been develop to be used specifically with the new F370 Series 3D printers with a build size up to  $355 \times 254 \times 355$  mm ( $14 \times 10 \times 14$  ")

The tanks are manufactured in high grade stainless steel. We employ the very latest innovations in insulation materials keeping a more constant regulated temperature inside the tank making it more efficient.

All control circuits are 24v DC with simple to set/operate heat and timer controllers.

The EFT-320 machine comes as standard with semi-automatic fill and a pumped drain cycle (to use both of these options the machine needs to be connected permanently to the mains water/drains services).

A standard 13 amp 220-230 v supply is required.

Tank volume: 55 lt

Temperature range: ambient—90 \*C

External size to tank top: H 1060 D 640 W 530 mm

Internal basket: 360 x 360 x 280 mm

Very high flow magnetically driven pump with

variable pressure/flow controls.

High & low level tank fluid level censers within the tank. Safety switch isolating the machine if the lid is raised.