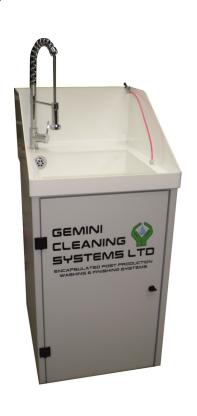

## Bespoke rinsing/drying stations

As a direct result of witnessing clients rinsing their FDM printed parts in tiny sinks in the kitchen we have now produced a selection of purpose built plastic/stainless steel sinks to cover all printer types up to the Objet 1000 and the Fortus 900.

Specifications SRD-600 SRD-900

Outside dimensions 600 X 700 X 1400 mm w-d-h 985 X 1100 X 1200 mm w-d-h

Sink internal dimensions 550 X 550 X 460 mm 970 X 970 X 680 mm

Drain pipe outlet 32 mm

Cold water inlet 3/4" male fitting (hot water can also be fitted if requested)

A suitable flexible shower head is provided as well as large splash backs and a filter screen is fitted to the outlet to prevent any blockages. Pumped recirculating systems fitted as standard on the SRD-900