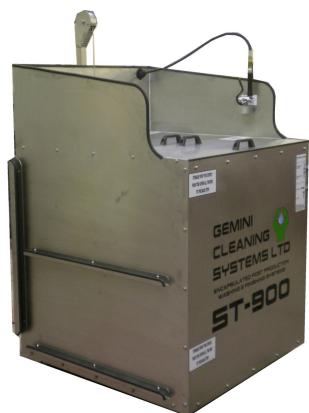

## Bespoke rinsing/drying stations

As a direct result of witnessing clients rinsing their FDM printed parts in tiny sinks in the kitchen we have now produced a selection of purpose built plastic/stainless steel sinks to cover all printer types up to the Objet 1000 and the Fortus 900.

Specifications SRD-600 SRD-900

Outside dimensions 600 X 700 X 1400 mm w-d-h 985 X 1100 X 1200 mm w-d-h

Sink internal dimensions 550 X 550 X 460 mm 970 X 970 X 680 mm

Drain pipe outlet 32 mm

Cold water inlet 3/4" male fitting (hot water can also be fitted if requested)

A suitable flexible shower head is provided as well as large splash backs and a filter screen is fitted to the outlet to prevent any blockages. Pumped recirculating systems fitted as standard on the SRD-900